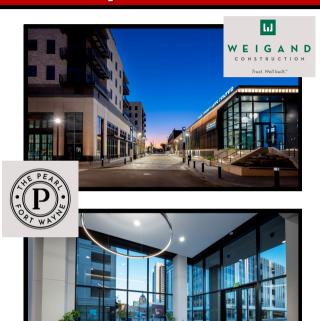

The Pearl is a new 205,000 SF mixed-use building in downtown Fort Wayne. The building will include 71 apartment-style living spaces, 2 green roof areas, 5 live-work units which will incorporate a mix of retail spaces into the building, a coffee shop, and two restaurant build-outs.